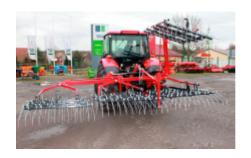

## ORGANIC HOE GOH600

| working width                                   | 600 cm                                                                                        |
|-------------------------------------------------|-----------------------------------------------------------------------------------------------|
| Working depth                                   | up to 8 cm                                                                                    |
| type                                            | suspended                                                                                     |
| Number of working units                         | 4 vnt                                                                                         |
| width of working units                          | 150 cm                                                                                        |
| Spring tine type                                | available diameters of spring tines are 7 mm, 8 mm, 9 mm, 10 mm. The default diameter is 7 mm |
| Number of tooth                                 | 48 vnt                                                                                        |
| Total number of tooth                           | 192 vnt                                                                                       |
| Type of front sweeper                           | sectional with adjustable height and angle                                                    |
| Method of mounting the front sweeper            | on spring brackets                                                                            |
| Number of support wheels                        | 2 vnt                                                                                         |
| Working speed                                   | up to 10 km/h                                                                                 |
| Working Capacity                                | up to 6 ha/h                                                                                  |
| Power demand                                    | up to 44 kW                                                                                   |
| weight                                          | 620 kg                                                                                        |
| <pre>dimensions (length x width x height)</pre> | 2130 x 6000 x 1200 mm                                                                         |