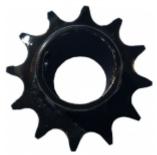

sprocket with 14 teeth 
It creates distance between planting material 12 cm.

chain with 21 cups (diameter of cups 16 mm)

chain with 21 cups
(diameter of cups 38 mm)

hitch bar for tractor

hitch bar for walk behind tractor