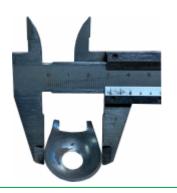

sprocket with 14 teeth 
It creates distance between planting material 12 cm.

chain with 21 cups (diameter of cups 16 mm)

chain with 21 cups
(diameter of cups 38 mm)

hitch bar for tractor

hitch bar for walk behind tractor