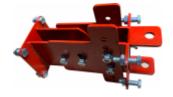

sprocket with 14 teeth 
It creates distance between planting material 12 cm.

chain with 21 cups (diameter of cups 16 mm)

chain with 21 cups
(diameter of cups 38 mm)

hitch bar for tractor

hitch bar for walk behind tractor