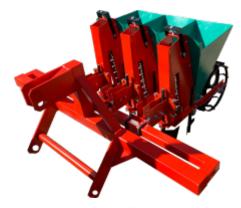

## BEANS - BROAD BEANS - ONIONS - GARLIC - TULIPS - SAFFRON - GLADIOLUS - POTATOES PLANTER (ANY ROWS)

| number of rows              | any                                                                      |
|-----------------------------|--------------------------------------------------------------------------|
| distance between rows       | from 28 cm to any                                                        |
| depth of planting           | any                                                                      |
| seed spacing                | any on request (3 chosen spaces are included in the price)               |
| required quantity of person | 0                                                                        |
| suitable for planting       | beans, broad beans, onions, garlic, tulips, saffron, gladiolus, potatoes |
| Power demand                | any                                                                      |
| number of seats             | 0                                                                        |
| type                        | automatic (chain driven from the wheels)                                 |
| capacity of the hopper      | 15 kg                                                                    |