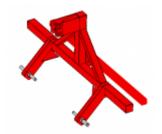

sprocket with 14 teeth 
It creates distance between planting material 12 cm.

chain with 21 cups (diameter of cups 16 mm)

chain with 21 cups
(diameter of cups 38 mm)

hitch bar for tractor

hitch bar for walk behind tractor