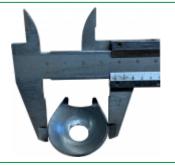

## AVAILABLE ACCESSORIES:

NAME DESCRIPTION PHOTO

chain with 21 cups
(diameter of cups 25 mm)

material 16 cm.

sprocket with 16 teeth 
It creates distance between planting material 14 cm.

sprocket with 12 teeth 
It creates distance between planting material 10 cm. By default mounted on planter.