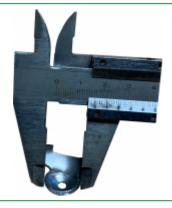

## AVAILABLE ACCESSORIES:

NAME DESCRIPTION PHOTO

chain with 21 cups
(diameter of cups 25 mm)

material 16 cm.

sprocket with 16 teeth 
It creates distance between planting material 14 cm.

sprocket with 12 teeth 
It creates distance between planting material 10 cm. By default mounted on planter.