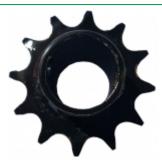

## AVAILABLE ACCESSORIES:

NAME DESCRIPTION PHOTO

chain with 21 cups
(diameter of cups 25 mm)

material 16 cm.

sprocket with 16 teeth 
It creates distance between planting material 14 cm.

sprocket with 12 teeth 
It creates distance between planting material 10 cm. By default mounted on planter.