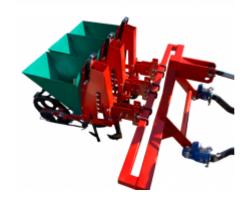

## BEANS - BROAD BEANS - ONIONS - GARLIC - TULIPS - SAFFRON - GLADIOLUS - POTATOES PLANTER (ANY ROWS)

| number of rows              | any                                                                      |
|-----------------------------|--------------------------------------------------------------------------|
| distance between rows       | from 28 cm to any                                                        |
| depth of planting           | any                                                                      |
| seed spacing                | any on request (3 chosen spaces are included in the price)               |
| required quantity of person | 0                                                                        |
| suitable for planting       | beans, broad beans, onions, garlic, tulips, saffron, gladiolus, potatoes |
| Power demand                | any                                                                      |
| number of seats             | 0                                                                        |
| type                        | automatic (chain driven from the wheels)                                 |
| capacity of the hopper      | 15 kg                                                                    |