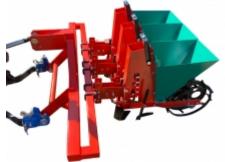

## BEANS - BROAD BEANS - ONIONS - GARLIC - TULIPS - SAFFRON - GLADIOLUS - POTATOES PLANTER (ANY ROWS)

| number of rows              | any                                                                      |
|-----------------------------|--------------------------------------------------------------------------|
| distance between rows       | from 28 cm to any                                                        |
| depth of planting           | any                                                                      |
| seed spacing                | any on request (3 chosen spaces are included in the price)               |
| required quantity of person | 0                                                                        |
| suitable for planting       | beans, broad beans, onions, garlic, tulips, saffron, gladiolus, potatoes |
| Power demand                | any                                                                      |
| number of seats             | 0                                                                        |
| type                        | automatic (chain driven from the wheels)                                 |
| capacity of the hopper      | 15 kg                                                                    |