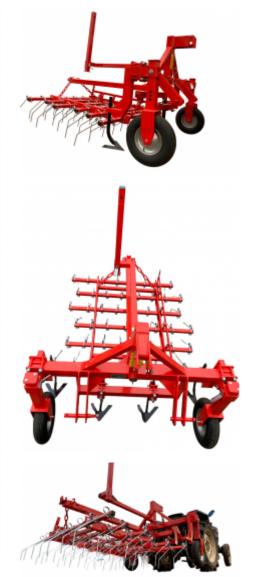

## ORGANIC HOE GOH150

| working width                                   | 150 cm                                                                                         |
|-------------------------------------------------|------------------------------------------------------------------------------------------------|
| Working depth                                   | up to 8 cm                                                                                     |
| type                                            | suspended                                                                                      |
| Number of working units                         | 1 pcs                                                                                          |
| width of working units                          | 150 cm                                                                                         |
| Spring tine type                                | available diameters of spring tines are 7 mm, 8 mm, 9 mm, 10 mm. The default diameter is 7 mm. |
| Number of tooth                                 | 48 pcs                                                                                         |
| Total number of tooth                           | 48 pcs                                                                                         |
| Type of front sweeper                           | sectional with adjustable height and angle                                                     |
| Method of mounting the front sweeper            | on spring brackets                                                                             |
| Number of support wheels                        | 0 (2 -optional) pcs                                                                            |
| Working speed                                   | up to 10 km/h                                                                                  |
| Working Capacity                                | up to 1.5 ha/h                                                                                 |
| Power demand                                    | low power tractor                                                                              |
| weight                                          | 120 kg                                                                                         |
| <pre>dimensions (length x width x height)</pre> | 2130 x 1750 x 1200 mm                                                                          |