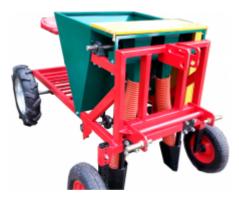

## 2 ROWS AUTOMATIC GARLIC PLANTER FOR MINI TRACTORS

| number of rows                                  | 2                                                        |
|-------------------------------------------------|----------------------------------------------------------|
| Power demand                                    | 10 HP                                                    |
| category of 3 point hitch                       | 3                                                        |
| working width                                   | 45 cm                                                    |
| depth of planting                               | Adjustable every 20 mm to max 160 mm                     |
| <pre>dimensions (length x width x height)</pre> | 1600 / 920 / 1100 mm                                     |
| weight                                          | 100 kg                                                   |
| distance between rows                           | Adjustable from 150 mm to max 450 mm - smooth regulation |
| seed spacing                                    | Various spaces selection from 65 mm up to 200 mm         |
| Working Capacity                                | 0.1 ha / hour                                            |
| suitable for planting                           | garlic, onions, saffron, broad beans, beans, potatoes    |
| number of seats                                 | 1                                                        |