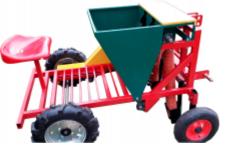

## 2 ROWS AUTOMATIC GARLIC PLANTER FOR MINI TRACTORS

| number of rows                                  | 2                                                        |
|-------------------------------------------------|----------------------------------------------------------|
| Power demand                                    | 10 HP                                                    |
| category of 3 point hitch                       | 3                                                        |
| working width                                   | 45 cm                                                    |
| depth of planting                               | Adjustable every 20 mm to max 160 mm                     |
| <pre>dimensions (length x width x height)</pre> | 1600 / 920 / 1100 mm                                     |
| weight                                          | 100 kg                                                   |
| distance between rows                           | Adjustable from 150 mm to max 450 mm - smooth regulation |
| seed spacing                                    | Various spaces selection from 65 mm up to 200 mm         |
| Working Capacity                                | 0.1 ha / hour                                            |
| suitable for planting                           | garlic, onions, saffron, broad beans, beans, potatoes    |
| number of seats                                 | 1                                                        |