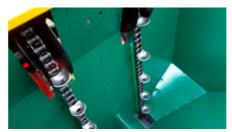

## AVAILABLE ACCESSORIES:

NAME DESCRIPTION PHOTO

chain with cups for automatic garlic planters (diameter of cups 25 mm)

automatic garlic planters (diameter of cups 30 mm)

 $\hbox{chain with cups for} \qquad \quad \hbox{By default mounted on planter}$ 

chain with cups for automatic garlic planters (diameter of cups 36 mm)

section division

chain with cups for automatic garlic planters (diameter of cups 50 mm) Used for saffron (crocus sativus)

chain with cups for automatic garlic planters (diameter of cups 15 mm)